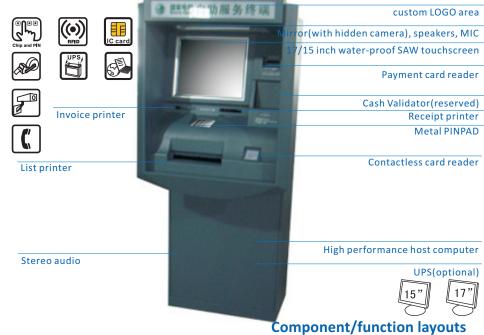

## **Features**

- Powerful up-to-date CPU;
- 2. Waterproof IR/SAW touchscreen;
- 3. CUSTOM brand printer with original protection mouth;
- 4. MEI SCL83 large cash box cash validator;
- 5. Invoice dot-matrix printer;
- 6. Onboard VoIP system
- 7. All steel sleek anti graffiti enclosure

## **Specifcations**

Λ\Λ/31F

Model Name

| Model Name                 | AW31E                                                                      | AW31B                                 |
|----------------------------|----------------------------------------------------------------------------|---------------------------------------|
| Processor                  | Intel® Core™ i3 2100T                                                      | 3.0GHz Intel® Pentium™ E6600(fan)     |
| RAM                        | 4Gb DDR III(16G max)                                                       | 2Gb DDR II(4G max)                    |
| HDD                        | 60G SSD or 500G 7200rpm 3.5" hard driver                                   |                                       |
|                            | Up to 3TB size                                                             |                                       |
| Monitor                    | 17" LCD with DX9                                                           | 17" LCD with DX9                      |
|                            | decoding acceleration                                                      | decoding acceleration                 |
| Touchscreen                | Water proof IR/SAW touchscreen                                             |                                       |
| Contactless card reader    | ISO144443 Type A&B                                                         | ISO144443 Type A                      |
| Receipt printer            | CUSTOM®(Italy brand) TG2480 thermal printer, thickness:80-120g/m2(optional |                                       |
| Payment card reader        | Motorized CRT310 IC, magnetic and RFID card reader                         |                                       |
| Dot-matrix invoice printer | (None)                                                                     | Star 9pin stylus impact printer MP912 |
| Metal PINPAD               | MKP2920                                                                    |                                       |
| VoIP                       | RCA via PC mic and line-out                                                |                                       |
| Cash validator             | MEI SLC83 bill validator with 1200 notes cashbox                           |                                       |
| UPS                        | SANTAK K1000 PRO UPS for at least 5 mins of power                          |                                       |
| Audio                      | Bi-stereo channel 2X10W speakers                                           |                                       |
| Enclosure                  | Durable all-steel anti graffiti coating                                    |                                       |
|                            | washable with agent                                                        |                                       |
|                            | Very low noise ventilation system, running noise<45dB                      |                                       |
|                            | Ergonomically sleek and smart design                                       |                                       |
|                            | Easy to install and operate with drawers                                   |                                       |
|                            | Safe with security lock and handle                                         |                                       |
|                            | Moistureproof, Antirust, Anti-acid, Static free                            |                                       |
|                            | Dimensions: 90-112cm *80-96cm * 192-200cm                                  |                                       |
| Rear I/O Connectors        | Power Jack                                                                 |                                       |
|                            | Fuse(3A)                                                                   |                                       |
|                            | Main power switch                                                          |                                       |
|                            | Host PC Power-on switch                                                    |                                       |
|                            | 1 COM                                                                      |                                       |
|                            | 2 USB2.0<br>1 GbE LAN RJ45                                                 |                                       |
| Fire                       |                                                                            |                                       |
| Fans                       | 110 or 220 V AC selective                                                  |                                       |
| Power consumption          | Operation noise level: <45dB                                               |                                       |
|                            | 110V AC or 220V AC(with fans)<br>50-60Hz                                   |                                       |
|                            | 3A                                                                         |                                       |
| Operating System           | XP, WIN 7,XPe, WES                                                         |                                       |
| Operating Temperature      | 0°C up to 45°C(need heater in below 0°C environment)                       |                                       |
| Operating Humidity         | 0% ~ 95% (relative humidity; non-condensing)                               |                                       |
| - 1                        | ( )                                                                        | <b>-</b>                              |